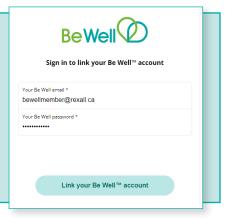

The plan member is then asked to sign in and link their Be Well account with Preferred Perks.

#### **Existing Be Well Member:**

Enters username and password to log in and link.

#### **New Be Well Member:**

Simply register for Be Well and sign in and link.

3

The following success page appears after linking their Be Well account with Preferred Perks.

4

The following email is received 24hrs after successfully linking their Be Well account with Preferred Perks, confirming their Preferred Perks discount is now active.