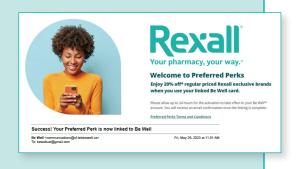

# **Linking Instructions**

1

The plan member visits <a href="https://www.letsbewell.ca/preferred-perks">www.letsbewell.ca/preferred-perks</a> clicks "Link your Be Well Account" and enters their unique access code: **guardme** 

The plan member is then asked to sign in and link their Be Well account with Preferred Perks.

#### **Existing Be Well Member:**

Enters username and password to log in and link.

#### **New Be Well Member:**

Simply register for Be Well and sign in and link.

3

The following success page appears after linking their Be Well account with Preferred Perks.

4

The following email is received 24hrs after successfully linking their Be Well account with Preferred Perks, confirming their Preferred Perks discount is now active.