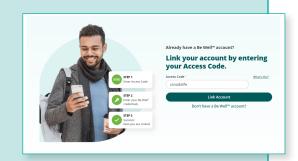

# **Linking Instructions**

1

The plan member visits <a href="https://www.letsbewell.ca/preferred-perks">www.letsbewell.ca/preferred-perks</a> clicks "Link your Be Well Account" and enters their unique access code: **guardme** 

The plan member is then asked to sign in and link their Be Well account with Preferred Perks.