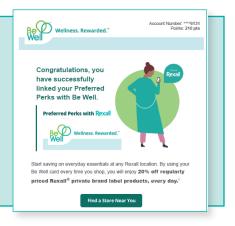

# **Linking Instructions**

1

The plan member visits <a href="https://www.letsbewell.ca/preferred-perks">www.letsbewell.ca/preferred-perks</a> clicks "Link your Be Well Account" and enters their unique access code: **guardme** 

The plan member is then asked to sign in and link their Be Well account with Preferred Perks.

#### **Existing Be Well Member:**

Enters username and password to log in and link.

#### **New Be Well Member:**

Simply register for Be Well and sign in and link.

3

The following success page appears after linking their Be Well account with Preferred Perks.

4

The following email is received 24hrs after successfully linking their Be Well account with Preferred Perks, confirming their Preferred Perks discount is now active.